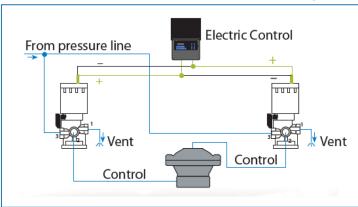

# **MixRite** Electric Control for Hydraulic Pumps



- System suits irrigation systems with a direct flow (DC) or an alternative flow (AC)
- System includes electric on/off kit. The device kit is installed on the pump's cover.
- Electrically controlled hydraulic pump can be converted to electrically controlled pump by replacing the cover with a cover with electric on/off

### **Available Models:**

A. Hydraulic remote control On Off for MixRite and TF models by Tefen.

- B. Hydraulic Electric On Off 24 VAC operated.
- C. Hydraulic Electric On Off 12 40 VDC Latch or battery operated Irrigation controllers.



# 24 V AC Configuration



### 12-40 V DC Latch (pulse)

## Directly installed MixRite Pump can be controlled by irrigation control system

Main water pipe Secommended standard Installation inline Main Valve Back flow preventor Back flow preventor Pressure regulator Filter - 130 Micron Min. (130 mesh) Manometer (pressure gauge) Anti siphon Valve 7 Operation Valve

# MixRite Pump installation can be controlled by irrigation control system

### A Combination of main filtration station and MixRite TF injector on a bypass installation.

1. Main Valve

- 2. Chocking Valve
- 3. MixRite TF Injector
- 4. 2" Bypass line



Tel. 972 4 6395550info@tefentech.comFax. 972 4 6390813www.tefentech.comKibbutz Nahsholim 3081500 Israel

EDITION 04 EN 01/19 now-branding.co.il