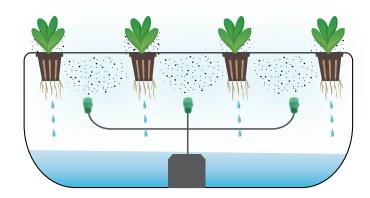

## Special Conical Spray Nozzle 1/8" NPT For Aoeroponic aplication

## **Benefits:**

- Wide Distribution Angle: ensures that fertilizing additives and water are evenly dispersed to the housing of plant roots.
- High Efficiency for Maximum Growth: providing a consistent and precise distribution of water and nutrients in a micron droplet size.
- Water-wise and Eco-friendly: using water resources efficiently and minimizing wastage.