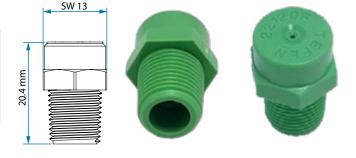

## Special Conical Spray Nozzle 1/8" NPT For Aoeroponic aplication

## **Technical Info:**

Working pressure 2 - 10 Bar 120° Marking 22 120F 22 120F

Raw material: Droplet size:

Acetal 50-60 [Micron], @ 3 [bar] (43 [psi]) (PVDF optional) 40-50 [Micron], @ 6 [bar] (87 [psi])

- Conical nozzle- 22210221207
- Conical nozzle with Non-Drip- 22211221207
- Optional with External 100 [mesh] nozzle filter
- Optional with Internal 200 [mesh] nozzle filter