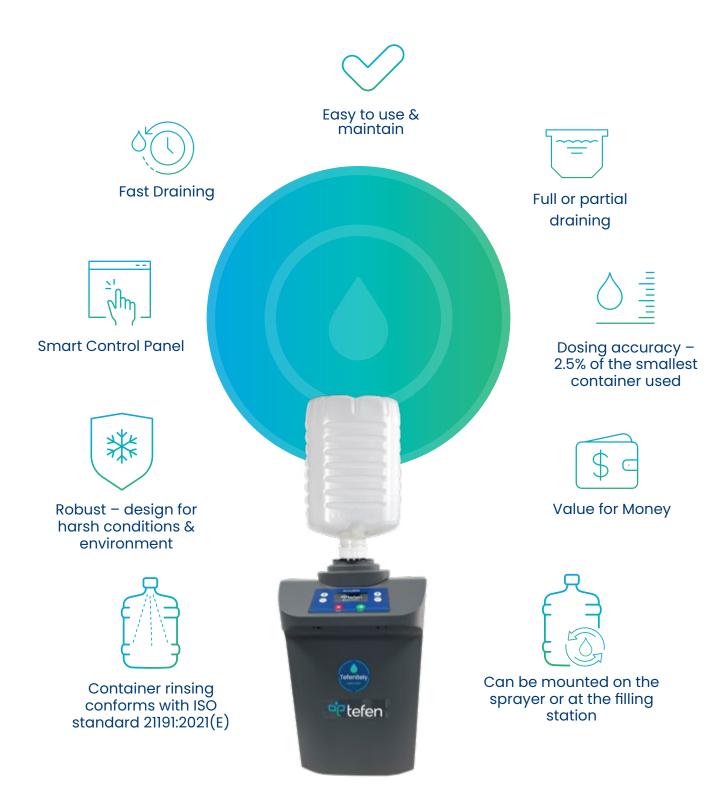

by 2030.

#### Safety

Tefen's AccuRite is equipped with sensors that enhance operator safety by eliminating any potential chemical leak, protecting the environment.

#### **Smart & Simple**

The entire automated process, facilitated by a user-friendly interface, allows for either partial or full drain and rinsing of the container.

#### Reliable & Versatile

The robust and reliable system is designed for use in harsh environments.

#### **Sustainable Process**

Tefen AccuRite's accuracy complies with the deviation in dosing measurement and eliminates chemical wastage.

#### Accuracy

Tefen, a dosing specialist, applies its extensive experience to ensure maximum dosing accuracy in crop spraying process.



## New dosing system designed to ensure maximum accuracy

### **Product Features**