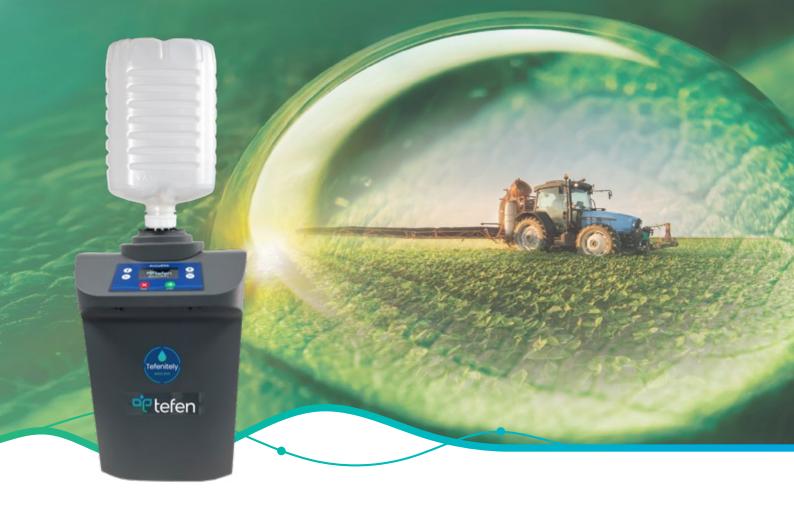

# **Tefen AccuRite**

**Closed Transfer System for Crop Spraying** 

As crop spraying regulations get tougher, safe and sustainable chemical transfer solutions that effectively protect operators and the environment are needed.

#### Safety

Tefen's AccuRite is equipped with sensors that enhance operator safety by eliminating any potential chemical leak, protecting the environment.

#### **Smart & Simple**

The entire automated process, facilitated by a user-friendly interface, allows for either partial or full drain and rinsing of the container.

#### Reliable & Versatile

The robust and reliable system is designed for use in harsh environments.

#### **Sustainable Process**

Tefen AccuRite's accuracy complies with the deviation in dosing measurement and eliminates chemical wastage.

#### Accuracy

Tefen, a dosing specialist, applies its extensive experience to ensure maximum dosing accuracy in crop spraying process.