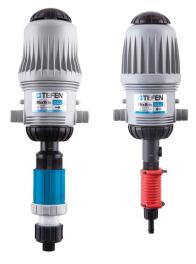

## **MixRite 2.5 & 3.5** easy-to-use stand

## The **MixRite** 2.5 & 3.5 is now available with an easy-to-use stand for simple installation

Installing the MixRite 2.5 & 3.5 Dosing Pumps is now easier than ever thanks to the new Tefen stand.

- Additional installation option
- Can be used on any flat surface
- No nearby wall required
- Perfect for large fields of crops
- Enables precise dosing ratios, anywhere anytime
- No need for screws, nails and hammers