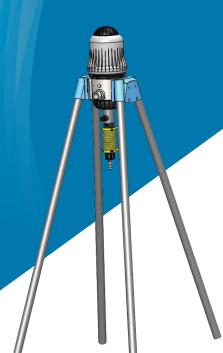

## **MixRite 2.5 & 3.5** easy-to-use stand

## The **MixRite** 2.5 & 3.5 is now available with an easy-to-use stand for simple installation

Installing the MixRite 2.5 & 3.5 Dosing Pumps is now easier than ever thanks to the new Tefen stand.

- Additional installation option
- Can be used on any flat surface
- No nearby wall required
- Perfect for large fields of crops
- Enables precise dosing ratios, anywhere anytime
- No need for screws, nails and hammers