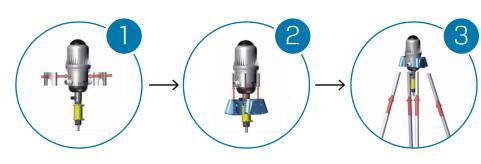

## The **MixRite** 2.5 & 3.5 is now available with an easy-to-use stand for simple installation

Installing the MixRite 2.5 & 3.5 Dosing Pumps is now easier than ever thanks to the new Tefen stand.

- Additional installation option
- Can be used on any flat surface
- No nearby wall required
- Perfect for large fields of crops
- Enables precise dosing ratios, anywhere anytime
- No need for screws, nails and hammers