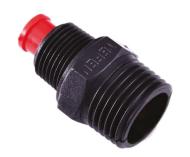

#### **Anti Vacuum Valve (cat. no. 22273008002)**

Designed to prevent undesired suction of additive when the water flow is shut off and the drip line is draining. It is installed vertically upwards on the highest point.