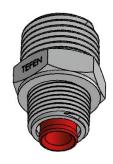

#### Drain Valve (cat. no. 22273108002)

Designed to ensure automatic drainage of condensed water in compressed-air lines, after compressed air supply is shut-off. It is equipped with stainless spring and installed at the pipe end.