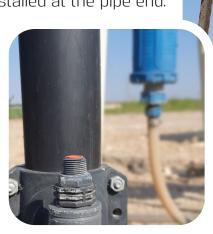

#### Drain Valve (cat. no. 22273108002)

Designed to ensure automatic drainage of condensed water in compressed-air lines, after compressed air supply is shut-off. It is equipped with stainless spring and installed at the pipe end.