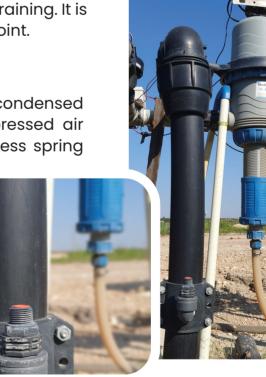

### Anti Vacuum Valve (cat. no. 22273008002)

Designed to prevent undesired suction of additive when the water flow is shut off and the drip line is draining. It is installed vertically upwards on the highest point.

### Drain Valve (cat. no. 22273108002)

Designed to ensure automatic drainage of condensed water in compressed-air lines, after compressed air supply is shut-off. It is equipped with stainless spring and installed at the pipe end.