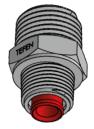

### Drain Valve (cat. no. 22273108002)

Designed to ensure automatic drainage of condensed water in compressed-air lines, after compressed air supply is shut-off. It is equipped with stainless spring and installed at the pipe end.