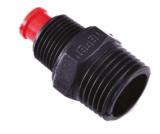

### Anti Vacuum Valve (cat. no. 22273008002)

Designed to prevent undesired suction of additive when the water flow is shut off and the drip line is draining. It is installed vertically upwards on the highest point.