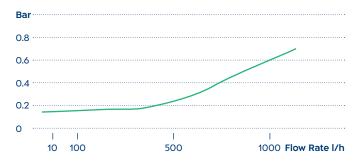

dens.

Upgrade your gardening experience with a pump renowned for its whisper-quiet operation and unwavering reliability.



## **Benefits**

- ✓ Quiet operation
- ✓ Low flow rate suitable for use in gardens
- ✓ Hydraulic, volumetric, and non-electric
- ✓ Excellent dosing repeatability and precision
- ✓ Easy to install, operate, and maintain

## **Technical Information**

| Dosing Rate %                   | Fix 0.2%    |
|---------------------------------|-------------|
| Water Pressure                  | 0.2-8 Bar   |
| Flow Rate                       | 10-1000 l/h |
| Working Temperature             | 4-40° C     |
| Coupling                        | 3/4" BSPT   |
| Min-Max Injection Rate Per Hour | 0.02-2 l/h  |
| Suction Tube Diameter           | 8 mm        |



## **Pressure Loss**