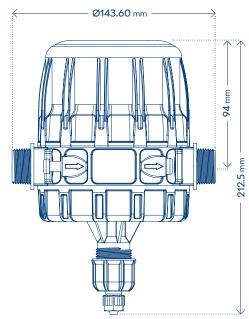

## **Technical Information**

| Dosing Rate %                   | Fix 0.2%    |
|---------------------------------|-------------|
| Water Pressure                  | 0.2-8 Bar   |
| Flow Rate                       | 10-1000 l/h |
| Working Temperature             | 4-40° C     |
| Coupling                        | 3/4" BSPT   |
| Min-Max Injection Rate Per Hour | 0.02-2 l/h  |
| Suction Tube Diameter           | 8 mm        |